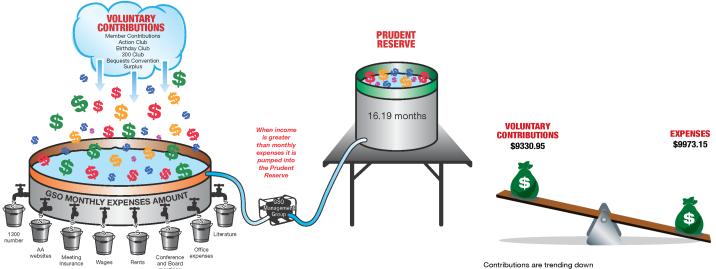

## **AA Financials December to February**

Contributions are trending down
Expenses needed per week are \$9973.15 and we are averaging
\$9330.95 which leaves us with a shortfall of \$33,394.40 for this
financial year.