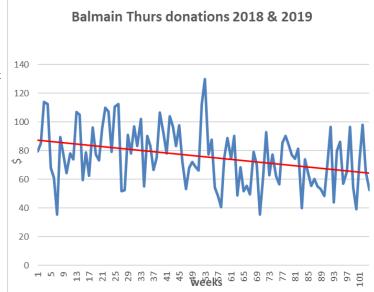

### 7th tradition in a cashless world

Back in 2019 my local meeting suspected donations were dropping because fewer people were carrying

cash. We analysed our figures for the calendar years 2018 and 2019.

The amounts jumped around a lot but, using a spreadsheet program to fit a trendline we could see the result: average donations over those two years had dropped a massive 29 per cent.

And then covid hit. People were told not to use cash, that tapping a credit card was far more hygienic. Two years of that and even fewer people carried cash. When we resumed face-to-face meetings it was obvious that

donations had taken another

decline.

We encouraged people to go to https://literature.aa.org.au/ pages/donation and make a donation that way, but those donations are just for CSO. How do we collect money for our CSO and Area? It became obvious that we had to work out some way of accepting credit cards.