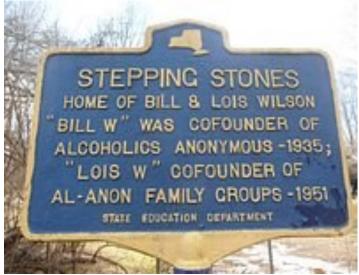

## **AAWS** sends out call for help

Stepping Stones are currently recruiting for a volunteer project where people can volunteer from their home computers with internet connections to help transcribe and categorize Bill's handwritten letters. Once done, these will be searchable by key word like "Social Club." Do you want to help us spread the word about volunteering? We will be recruiting for a couple

more months. People can sign up at the following website:

https:// www.steppingstones.org/ support/volunteer/