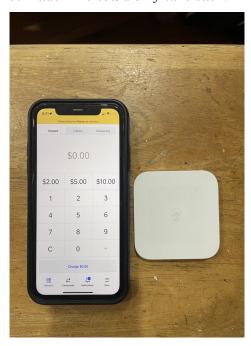

I looked at many systems but most were only suitable for much bigger operations than a typical AA meeting. You can take a look at what's on offer by googling "credit card payment systems."

We decided that the most promising system for our purposes would be The Square Reader. This is a little (7cm x 7cm) white plastic square that you will often see at markets and similar places for taking payments.

It's available for \$59 online at https://squareup.com/au or from Officeworks. That's all you need to buy. It comes with a charging cable that plugs into any USB-A port on a computer, laptop, or AC adapter in a power point.

It connects to a smartphone through a Bluetooth connection and the smartphone runs the Square App. This can be downloaded from the Apple Store or the Android Play Store for free. Once it's all set up (see below), someone brings the little square along to the meeting together with

their smartphone with the Square App. At the end of the meeting we announce there are bowls on the table for people to make cash donations together with the technology to accept credit cards. Credit cards can just be tapped on the Square Reader as can phones using Apple Pay or Google Pay. The Square reader can also read cards that need to be inserted.

A Square Reader with a smartphone ready to accept credit card payments